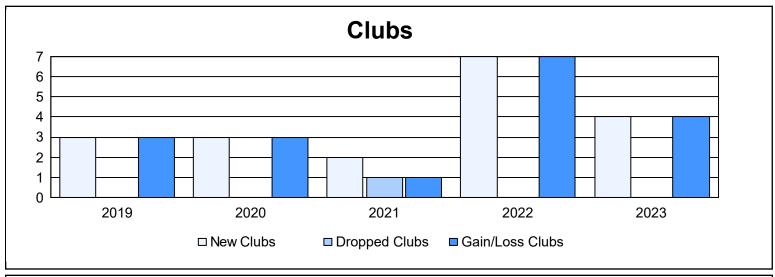

District 3231A2 As of June 2023 Cumulative

| Year      | New<br>Clubs | Dropped<br>Clubs | Gain/<br>Loss<br>Clubs | New<br>Members | Charter<br>Members | Reinstate<br>Members | Transfer<br>Members | Total<br>Member<br>Added | Total<br>Members<br>Dropped | Gain/<br>Loss<br>Members |
|-----------|--------------|------------------|------------------------|----------------|--------------------|----------------------|---------------------|--------------------------|-----------------------------|--------------------------|
| 2018-2019 | 3            | 0                | 3                      | 173            | 89                 | 56                   | 16                  | 334                      | 484                         | -150                     |
| 2019-2020 | 3            | 0                | 3                      | 157            | 75                 | 29                   | 10                  | 271                      | 371                         | -100                     |
| 2020-2021 | 2            | 1                | 1                      | 313            | 61                 | 22                   | 15                  | 411                      | 313                         | 98                       |
| 2021-2022 | 7            | 0                | 7                      | 514            | 175                | 24                   | 8                   | 721                      | 330                         | 391                      |
| 2022-2023 | 4            | 0                | 4                      | 204            | 90                 | 16                   | 8                   | 318                      | 450                         | -132                     |
| Average   | 4            | 0                | 4                      | 272            | 98                 | 29                   | 11                  | 411                      | 390                         | 21                       |