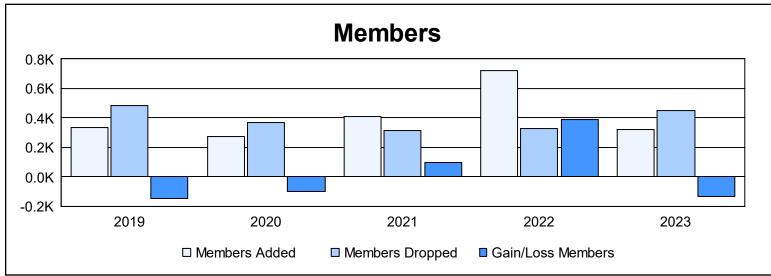

District 3231A2 As of June 2023 Cumulative

| Year      | New<br>Clubs | Dropped<br>Clubs | Gain/<br>Loss<br>Clubs | New<br>Members | Charter<br>Members | Reinstate<br>Members | Transfer<br>Members | Total<br>Member<br>Added | Total<br>Members<br>Dropped | Gain/<br>Loss<br>Members |
|-----------|--------------|------------------|------------------------|----------------|--------------------|----------------------|---------------------|--------------------------|-----------------------------|--------------------------|
| 2018-2019 | 3            | 0                | 3                      | 173            | 89                 | 56                   | 16                  | 334                      | 484                         | -150                     |
| 2019-2020 | 3            | 0                | 3                      | 157            | 75                 | 29                   | 10                  | 271                      | 371                         | -100                     |
| 2020-2021 | 2            | 1                | 1                      | 313            | 61                 | 22                   | 15                  | 411                      | 313                         | 98                       |
| 2021-2022 | 7            | 0                | 7                      | 514            | 175                | 24                   | 8                   | 721                      | 330                         | 391                      |
| 2022-2023 | 4            | 0                | 4                      | 204            | 90                 | 16                   | 8                   | 318                      | 450                         | -132                     |
| Average   | 4            | 0                | 4                      | 272            | 98                 | 29                   | 11                  | 411                      | 390                         | 21                       |